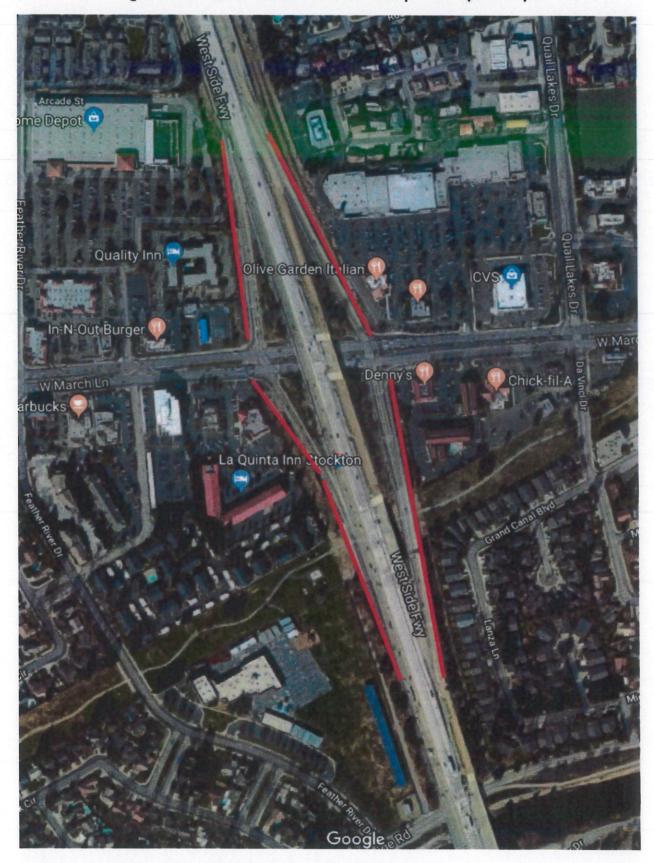

# Exhibit A Location 11 Right Shoulder March Lane Off and On Ramps both N/B and S/B

Exhibit A Location 12

Right Shoulder Benjamin Holt Drive Off and On Ramps both N/B and S/B

Exhibit A Location 13

Right Shoulder Hammer Ln. Off and On Ramp both N/B and S/B