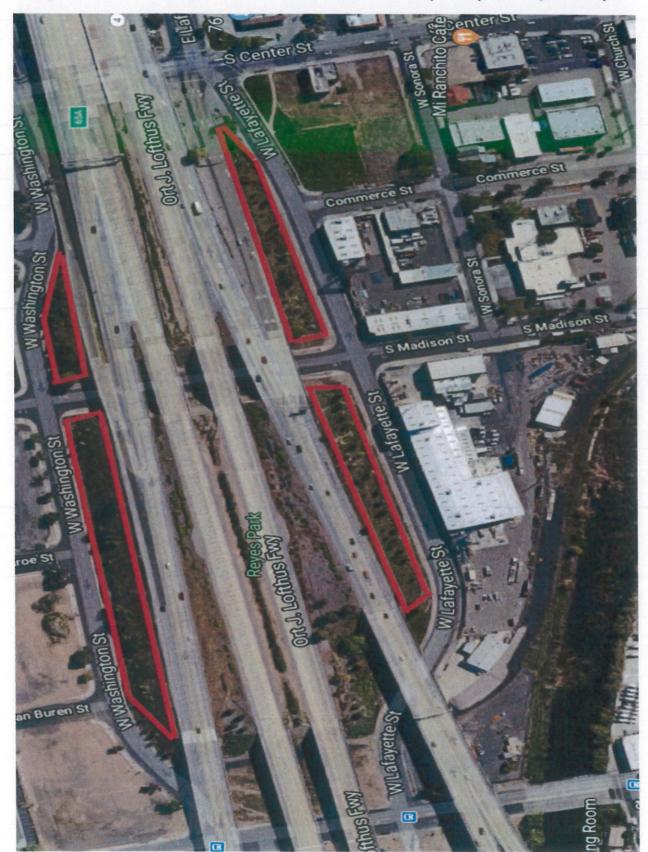

Exhibit A Location 18

Right shoulders Wilson Way to Filbert Off and On Ramps both E/B and W/B

East 1