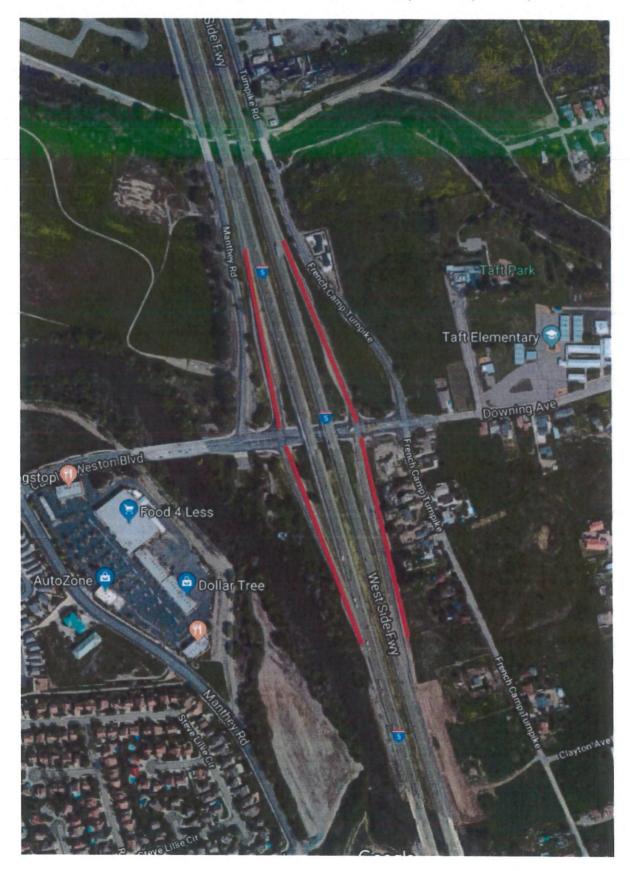

## Right Shoulder Downing Avenue Off and On Ramps both N/B and S/B

### Right shoulder Downing Avenue On Ramp to 8th St. Off Ramp

Right Shoulder 8th St. Off and On Ramp both N/B and S/B

Exhibit A Location 4

Right shoulder 8th St. On to Charter Way Off Ramp both N/B and S/B

Exhibit A Location 5

Right Shoulder Charter Way Off and On Ramp both N/B and S/B