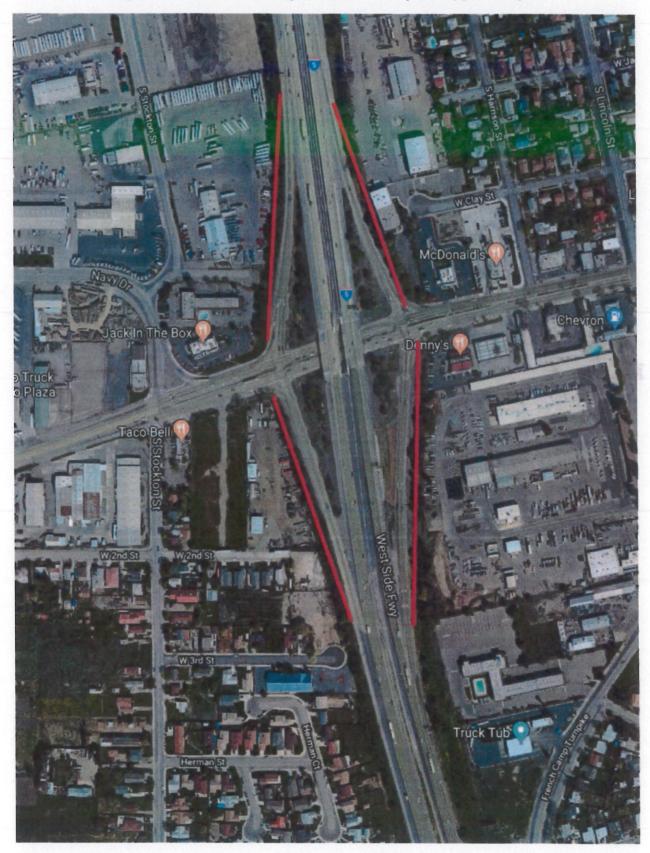

### San Joaquin River to South Stockton Street both E/B and W/B

East

Slope face from S. Union St. to S. Sierra Nevada St. Fence line to top of slope both E/B & W/B

Slope face from S. Lincoln St. to S. Center St. Fence line to top of slope both E/B and W/B