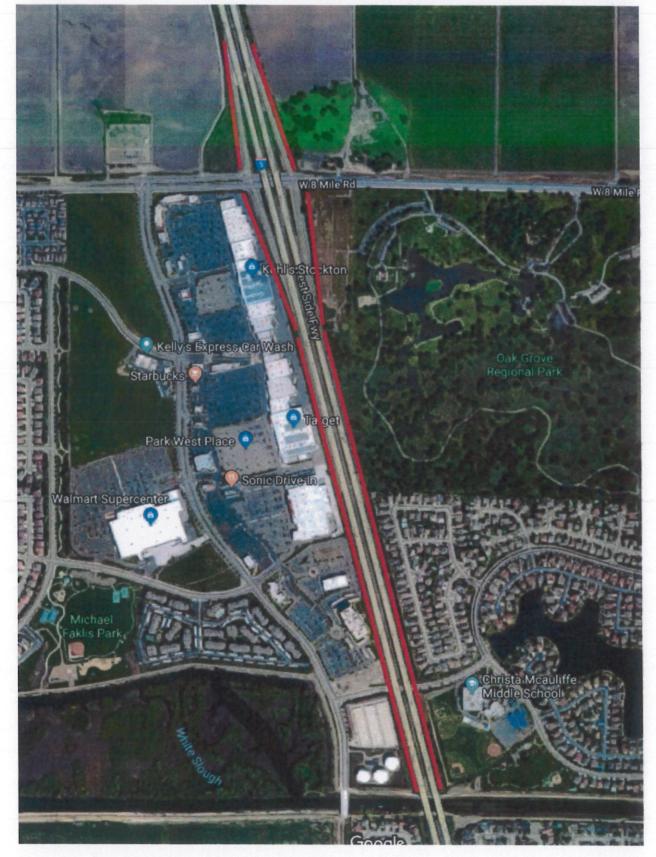

Exhibit A Location 14

Right Shoulder from White Slough to Eight Mile Rd. Off and On Ramps both N/B and S/B

# Exhibit A Location 19 Right Shoulder 8 Mile Rd. Off and On Ramps both N/B and S/B

Exhibit A Location 20
8 Mile Rd. to Morada Ln. Off to On Ramp both N/B and S/B