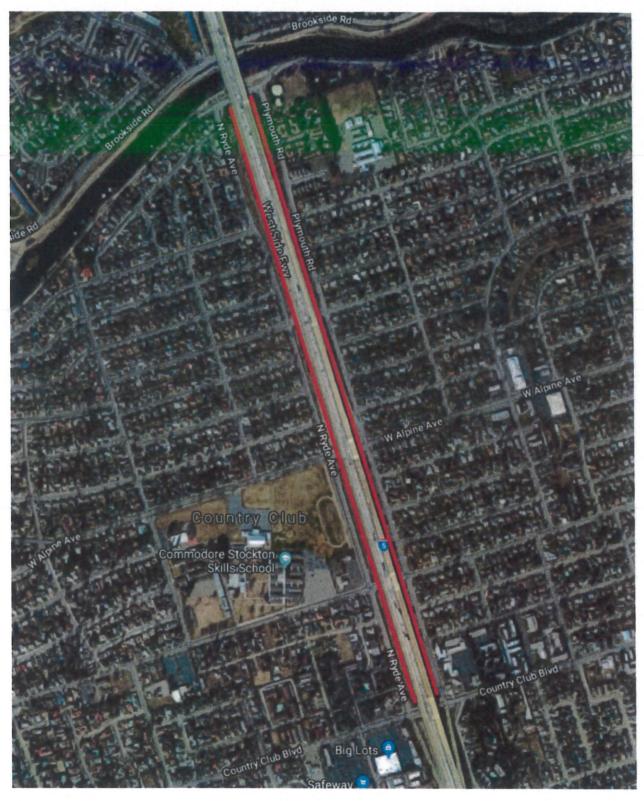

Exhibit A Location 9

Behind sound wall Monte Diablo to Shimzu Drive both N/B and S/B

Exhibit A Location 10

Behind sound wall Country Club Blvd. to River Drive both N/B and S/B