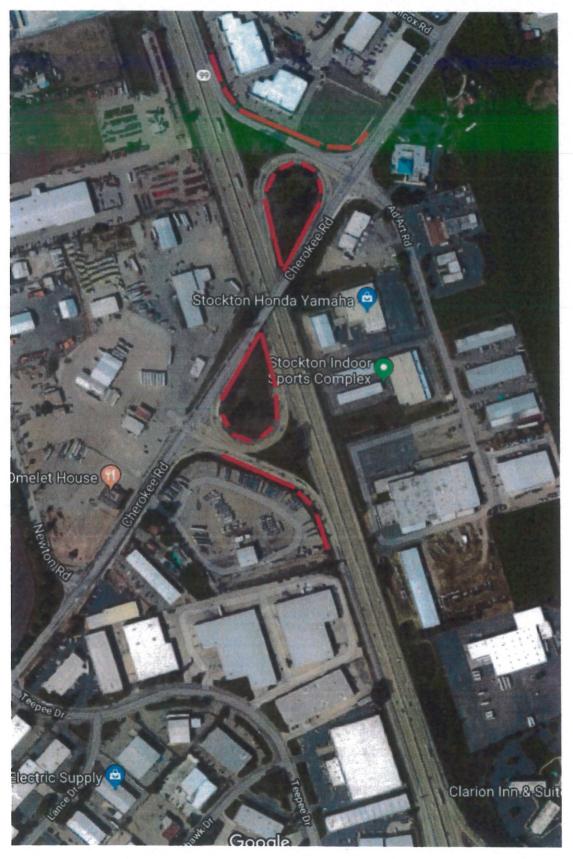

#### Right Shoulder Morada Ln. Off and On Ramps both N/B and S/B

Exhibit A Location 24

Right Shoulder Cherokee Rd. Off and On Ramps both N/B and S/B

Exhibit A Location 25

Right Shoulder Cherokee OC to Waterloo OC both N/B and S/B