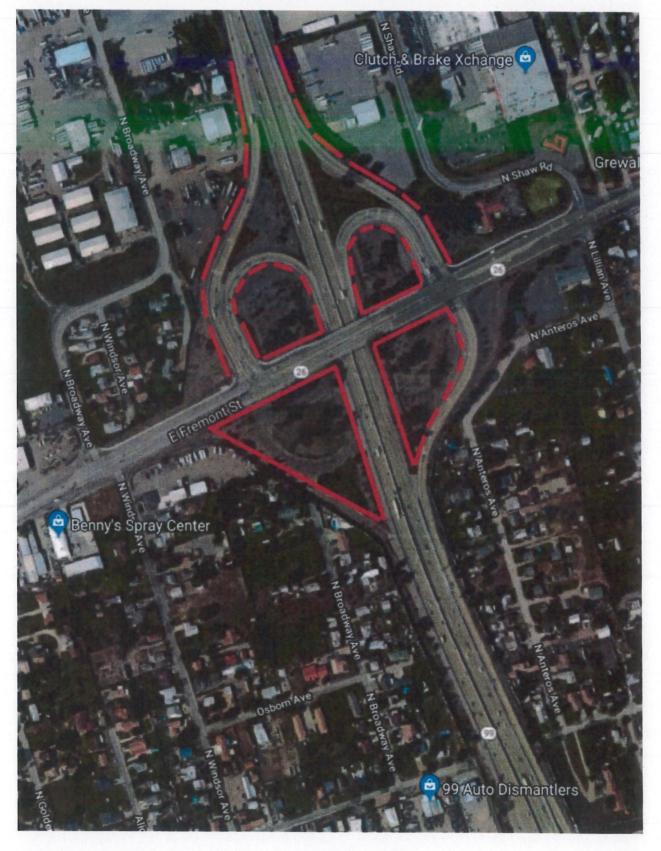

Exhibit A Location 26

Right to Left Shoulder Waterloo Rd. Off and On Ramps both N/B and S/B

Exhibit A Location 27

Right Shoulder Fremont St. Off and On Ramps both N/B and S/B