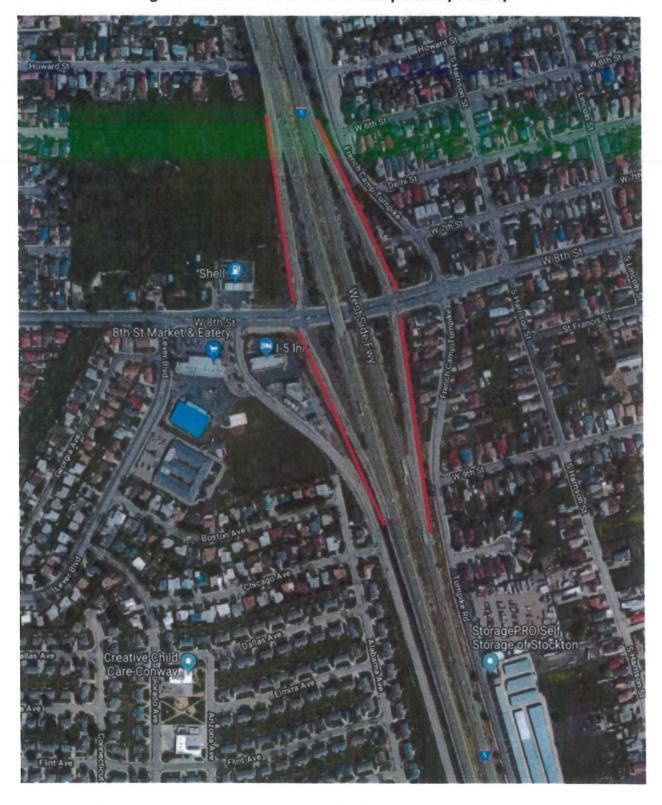

### Right shoulder Downing Avenue On Ramp to 8th St. Off Ramp

Right Shoulder 8th St. Off and On Ramp both N/B and S/B

Exhibit A Location 4

Right shoulder 8th St. On to Charter Way Off Ramp both N/B and S/B