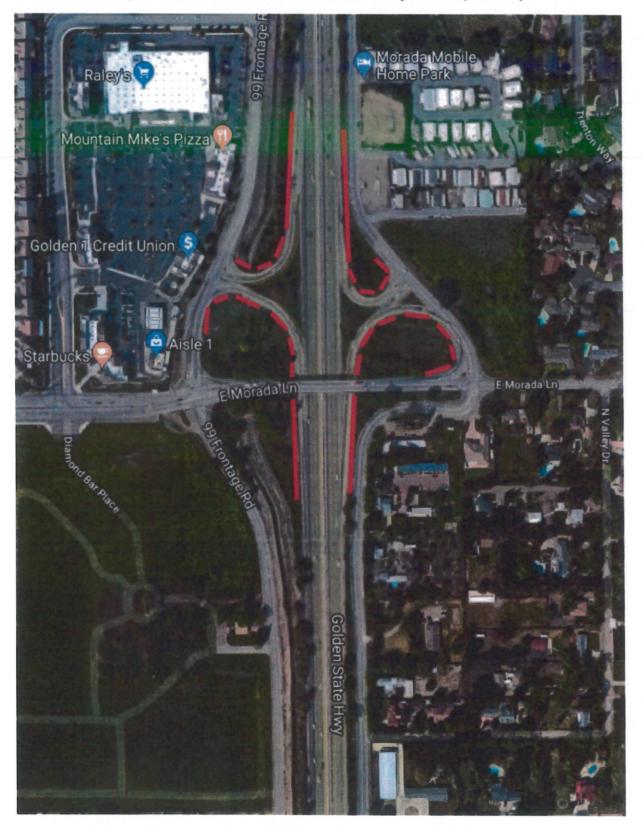

#### Right Shoulder Morada Ln. Off and On Ramps both N/B and S/B

Exhibit A Location 24

Right Shoulder Cherokee Rd. Off and On Ramps both N/B and S/B

Exhibit A Location 25

Right Shoulder Cherokee OC to Waterloo OC both N/B and S/B