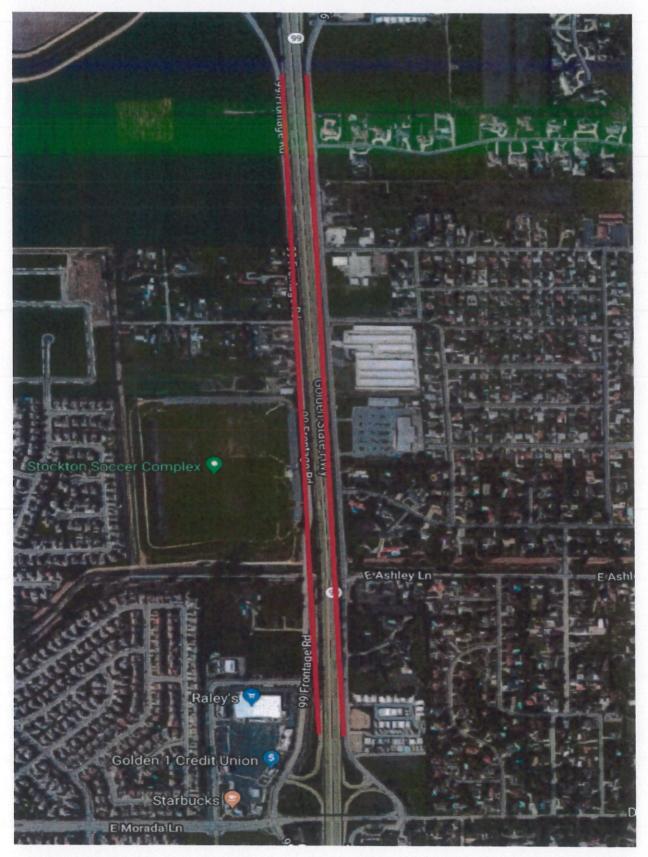

# Exhibit A Location 19 Right Shoulder 8 Mile Rd. Off and On Ramps both N/B and S/B

Exhibit A Location 20
8 Mile Rd. to Morada Ln. Off to On Ramp both N/B and S/B

#### Right Shoulder Morada Ln. Off and On Ramps both N/B and S/B

Exhibit A Location 24

Right Shoulder Cherokee Rd. Off and On Ramps both N/B and S/B

Exhibit A Location 25

Right Shoulder Cherokee OC to Waterloo OC both N/B and S/B