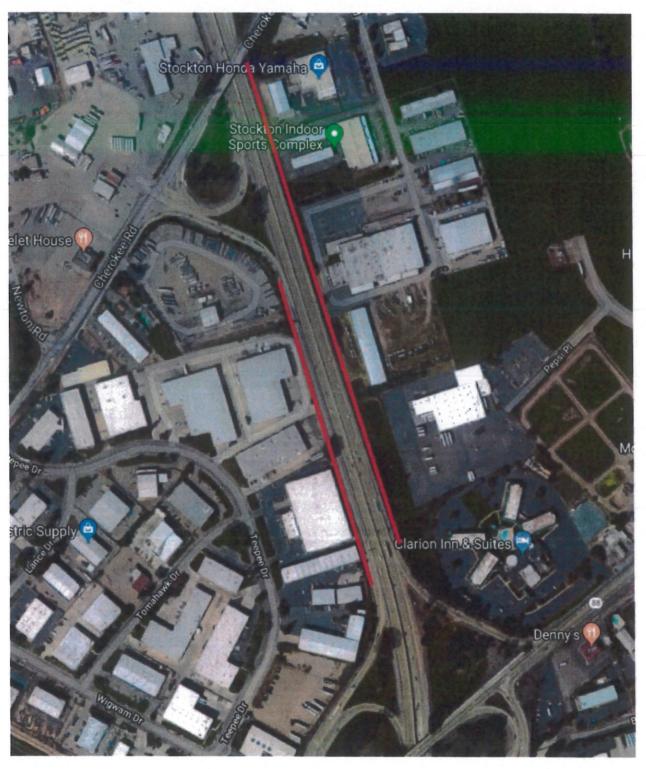

Exhibit A Location 26

Right to Left Shoulder Waterloo Rd. Off and On Ramps both N/B and S/B

Exhibit A Location 27

Right Shoulder Fremont St. Off and On Ramps both N/B and S/B