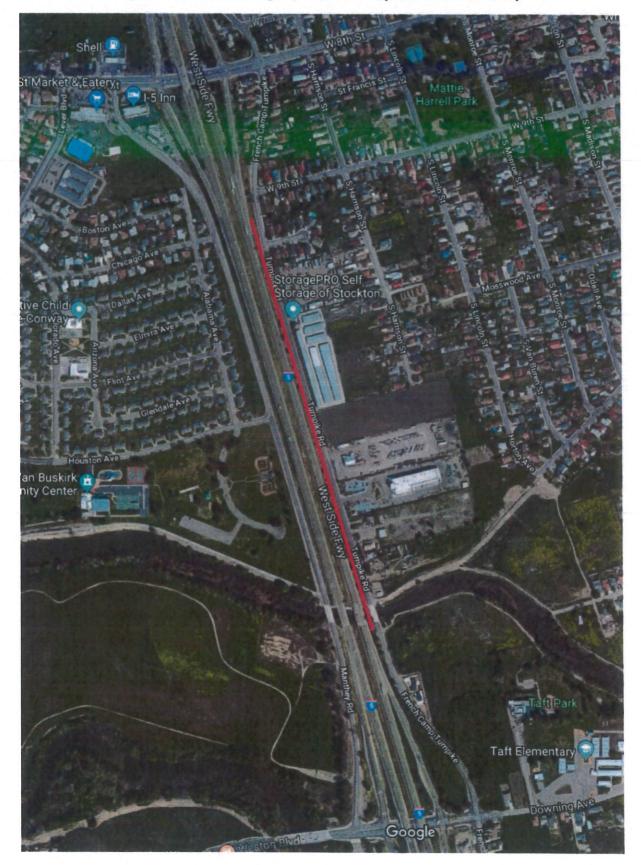

### Right shoulder Downing Avenue On Ramp to 8th St. Off Ramp

Right Shoulder 8th St. Off and On Ramp both N/B and S/B

Exhibit A Location 4

Right shoulder 8th St. On to Charter Way Off Ramp both N/B and S/B