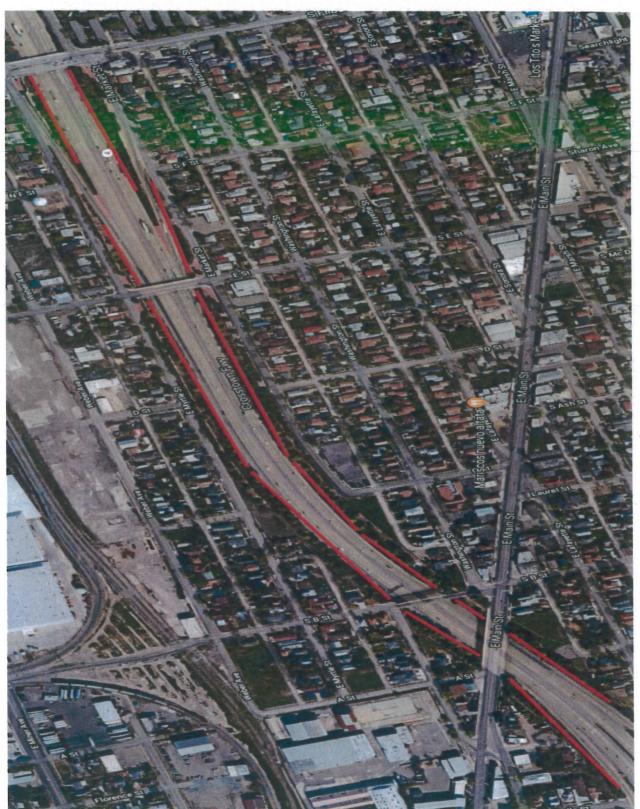

### San Joaquin River to South Stockton Street both E/B and W/B

East

Slope face from S. Union St. to S. Sierra Nevada St. Fence line to top of slope both E/B & W/B

Slope face from S. Lincoln St. to S. Center St. Fence line to top of slope both E/B and W/B