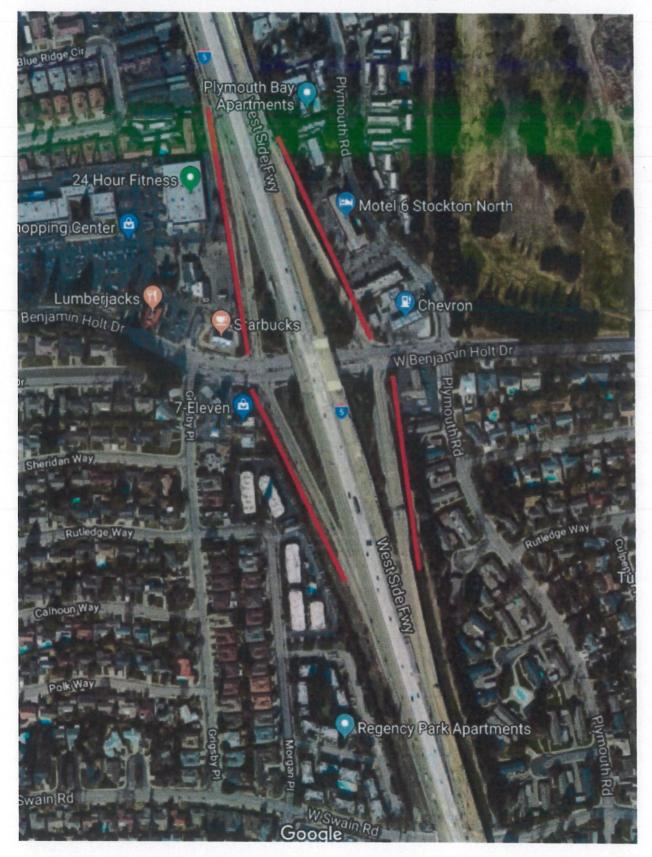

# Exhibit A Location 11 Right Shoulder March Lane Off and On Ramps both N/B and S/B

Exhibit A Location 12

Right Shoulder Benjamin Holt Drive Off and On Ramps both N/B and S/B

Exhibit A Location 13

Right Shoulder Hammer Ln. Off and On Ramp both N/B and S/B