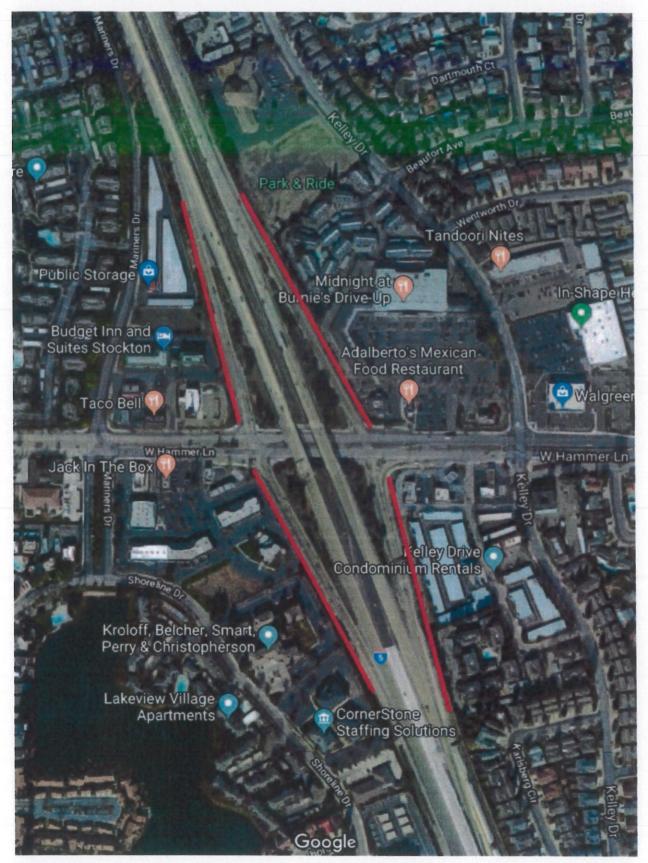

# Exhibit A Location 11 Right Shoulder March Lane Off and On Ramps both N/B and S/B

Exhibit A Location 12

Right Shoulder Benjamin Holt Drive Off and On Ramps both N/B and S/B

Exhibit A Location 13

Right Shoulder Hammer Ln. Off and On Ramp both N/B and S/B