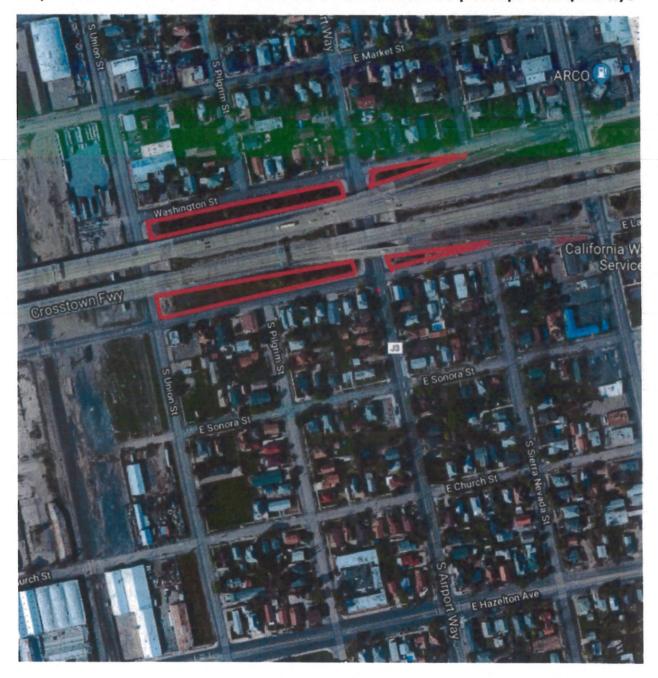

### San Joaquin River to South Stockton Street both E/B and W/B

East

Slope face from S. Union St. to S. Sierra Nevada St. Fence line to top of slope both E/B & W/B

Slope face from S. Lincoln St. to S. Center St. Fence line to top of slope both E/B and W/B