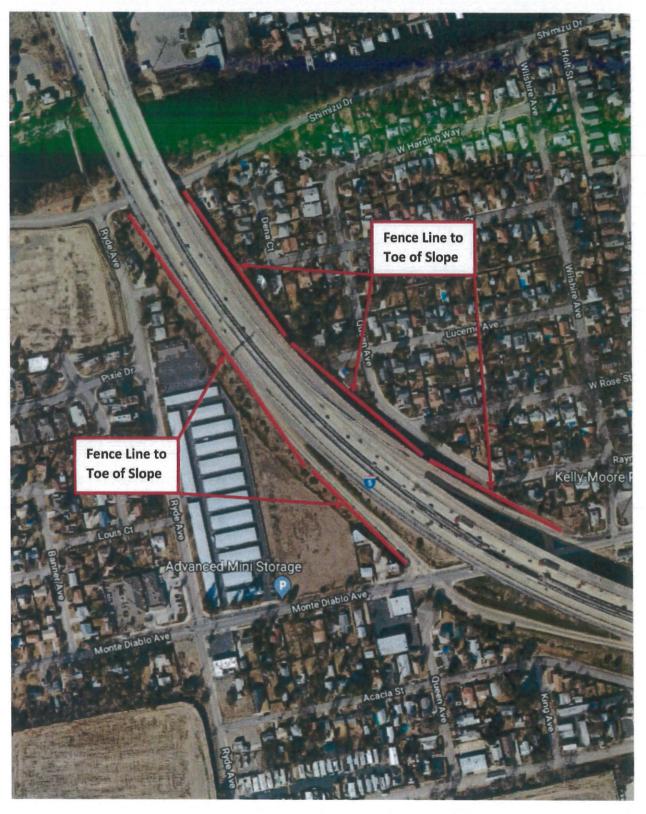

Exhibit A Location 9

Behind sound wall Monte Diablo to Shimzu Drive both N/B and S/B

Exhibit A Location 10

Behind sound wall Country Club Blvd. to River Drive both N/B and S/B