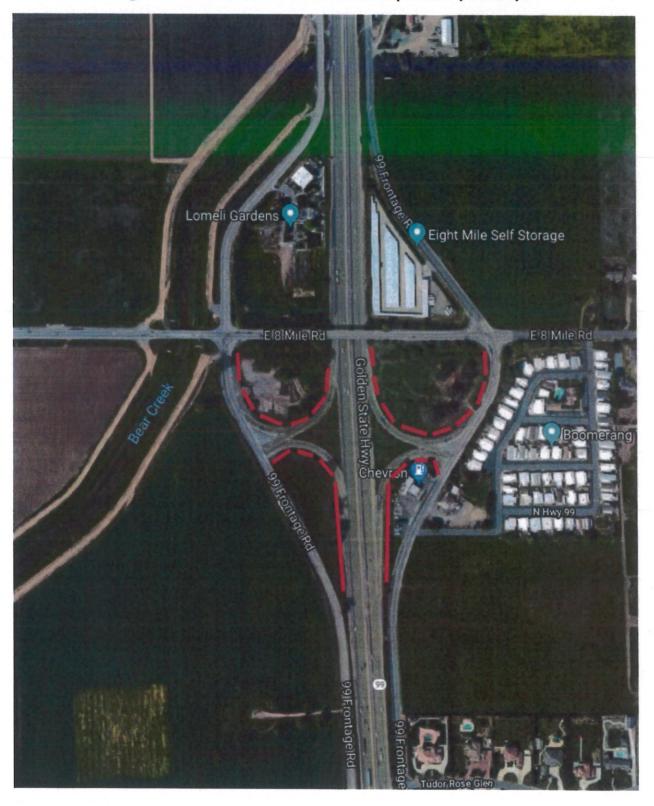

# Exhibit A Location 19 Right Shoulder 8 Mile Rd. Off and On Ramps both N/B and S/B

Exhibit A Location 20
8 Mile Rd. to Morada Ln. Off to On Ramp both N/B and S/B