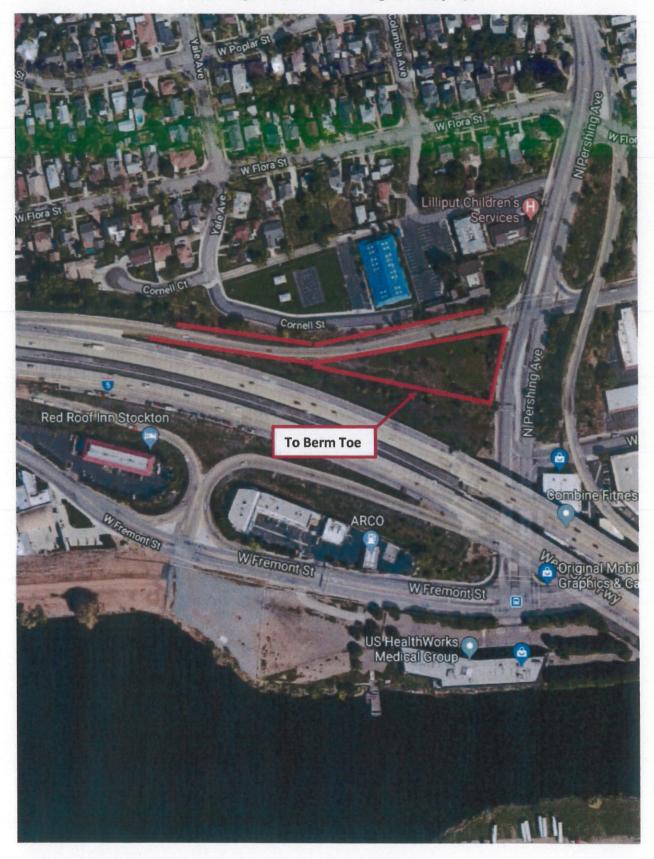

#### Left and Right Shoulder Pershing On Ramp N/B

Exhibit A Location 7

Behind sound wall Pershing On Ramp to Mt. Diablo Off Ramp N/B

Exhibit A Location 8

Right side slope Monte Diablo On Ramp to Buena Vista Ave S/B

Exhibit A Location 9

Behind sound wall Monte Diablo to Shimzu Drive both N/B and S/B

Exhibit A Location 10

Behind sound wall Country Club Blvd. to River Drive both N/B and S/B