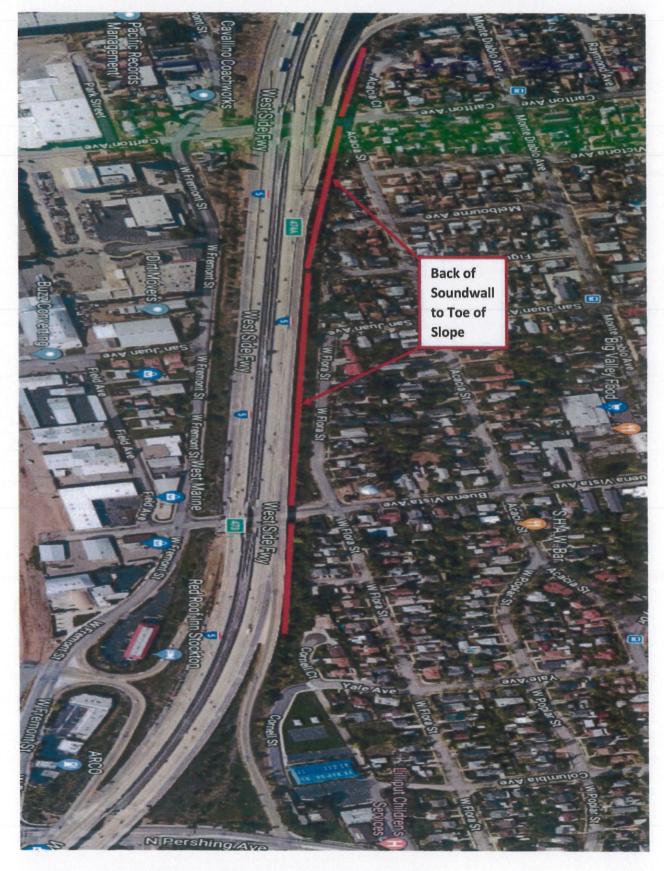

Exhibit A Location 9

Behind sound wall Monte Diablo to Shimzu Drive both N/B and S/B

Exhibit A Location 10

Behind sound wall Country Club Blvd. to River Drive both N/B and S/B