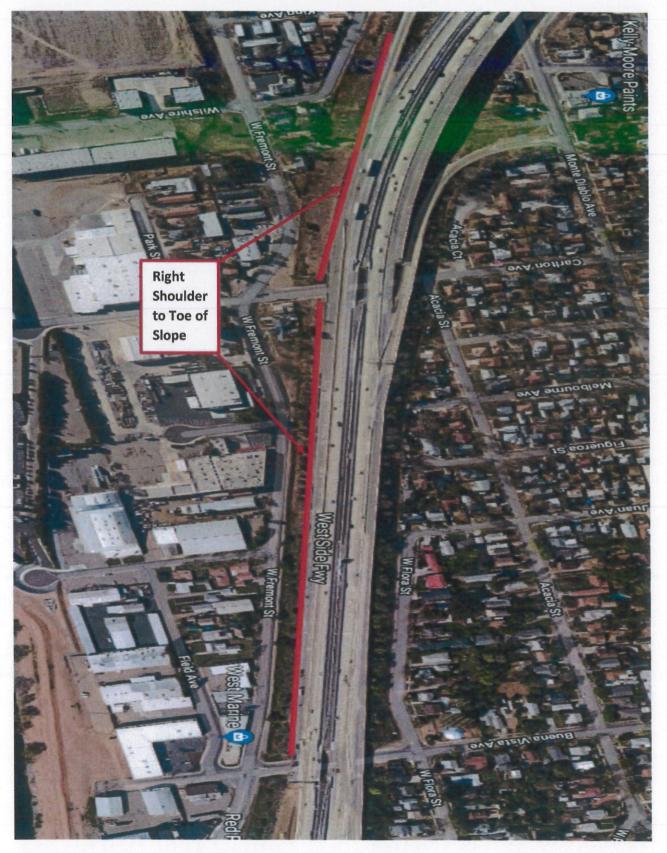

Exhibit A Location 26

Right to Left Shoulder Waterloo Rd. Off and On Ramps both N/B and S/B

Exhibit A Location 27

Right Shoulder Fremont St. Off and On Ramps both N/B and S/B